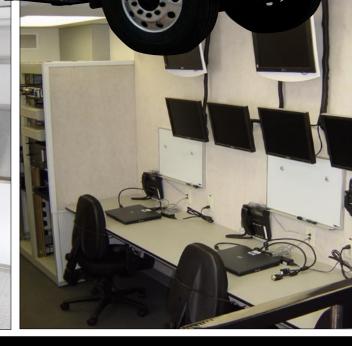

### **Command Centers**

- Communications Room
- Conference Room
- Interoperability Systems
- Uplink/downlink audio/video/data
- Mast Mounted CCTV System
- Slide-out Rooms
- 50" monitors with multiple inputs
- External Workstation
- Antenna Arrays
- · Light Tower
- Restroom
- Galley