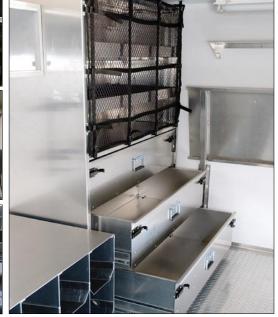

### **Tactical**

- Commander's Desk
- · Locking Weapons Locker
- Dual Awnings
- Roof Platform
- · Multi-Bank Chargers
- H.D. Storage Drawers
- Scene Lighting
- · Exterior Gas Storage
- Wood or Metal Cabinetry
- Exterior Ram/Body Bunker Storage