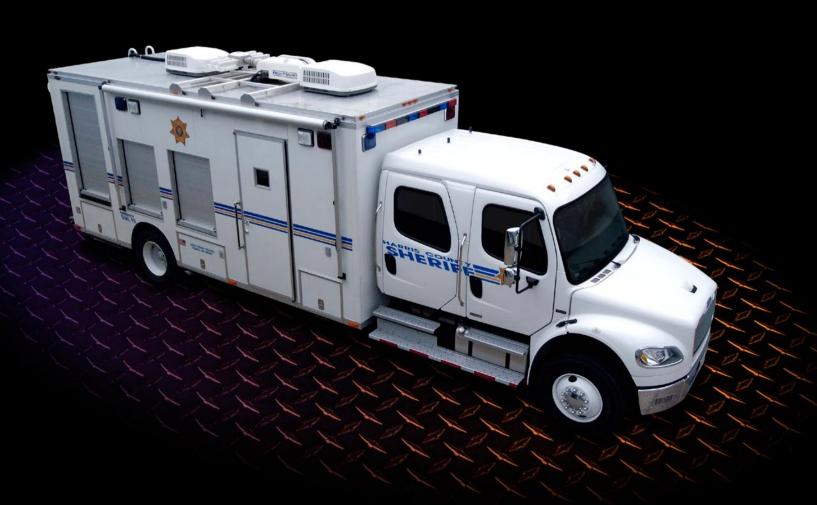

# **Rugged Foundation**

ACSI's newest line of Command Centers have virtually no limit to the configurations or end use. Design features start from the ground up. We build on truck, bus, and custom fire apparatus chassis as well as build trailers in house designed by our Engineering team for durability and strength that quarantees longevity.

### **Command Centers**

- Communications Room
- Conference Room
- Interoperability Systems
- Uplink/downlink audio/video/data
- Mast Mounted CCTV System
- Slide-out Rooms
- 50" monitors with multiple inputs
- External Workstation
- Antenna Arrays
- · Light Tower
- Restroom
- Galley

### **Tactical**

- Commander's Desk
- · Locking Weapons Locker
- Dual Awnings
- Roof Platform
- · Multi-Bank Chargers
- H.D. Storage Drawers
- Scene Lighting
- · Exterior Gas Storage
- Wood or Metal Cabinetry
- Exterior Ram/Body Bunker Storage