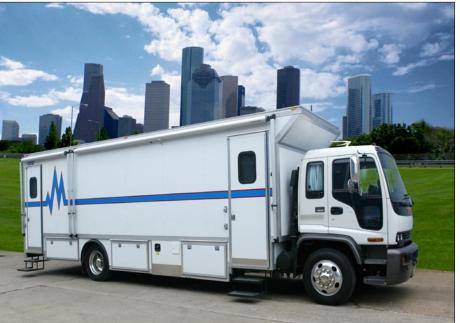

# **Rugged Foundation**

ACSI's newest line of Command Centers have virtually no limit to the configurations or end use. Design features start from the ground up. We build on truck, bus, and custom fire apparatus chassis as well as build trailers in house designed by our Engineering team for durability and strength that quarantees longevity.

### **Multi-Purpose**

- Command Area
- · Conference Area
- Communications Hub
- Mobile Booking Units
- Hostage Negotiations Area
- Surveillance Unit
- Homeland Security
- Fire Services
- Law Enforcement
- Operational/Briefing Area
- Tactical Workstations
- SWAT Response vehicle
- · Bomb Response vehicle

### **Command Centers**

- Communications Room
- Conference Room
- Interoperability Systems
- Uplink/downlink audio/video/data
- Mast Mounted CCTV System
- Slide-out Rooms
- 50" monitors with multiple inputs
- External Workstation
- Antenna Arrays
- · Light Tower
- Restroom
- Galley