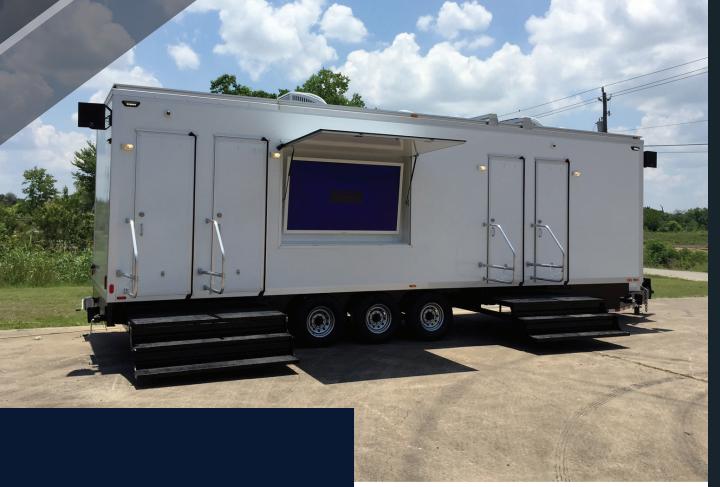

## STANDARD FEATURES

- Heavy duty ACSI manufactured chassis including structural steel wide flange main beams and steel tubing floor joists
- Steel waste tank built into chassis, sloped to the street side of trailer to aid in pumping the tank
- Large folding steel steps and platforms, fully supported from the chassis without supports to the ground.
- 10,000 lbs tongue jack for durability
- (4) 7,000 lbs stabilizing jacks located at corner points
- Seamless vinyl floor finish
- Seamless white FRP exterior siding finish, UV rated, with anodized aluminum trim
- Roof includes an exclusive aluminum top rail extrusion with a one piece aluminum roof finish for a no leak roof.
- Full length enclosed stalls with solid wood stained doors
- Decorative laminate interior wall finish with white fiberglass reinforced plastic (FRP) on ceiling
- Solid stained wood trim including crown top trim, chair rail, corner moldings, and base trim
- · Water saving toilets with shelf above
- Decorative faucets
- Solid surface countertops
- Solid wood stained base cabinets, locking
- Decorative mirrors
- Air conditioning, 13.5K BTU's with built in heat, ducted in ceiling with supplies in each toilet stall
- LED interior lighting
- Electric water heater
- Stereo system with ceiling mounted speakers in each room
- Heavy duty ACSI built doors with continuous aluminum hinge, hydraulic door closer, and porch light
- Three point folding aluminum handrails