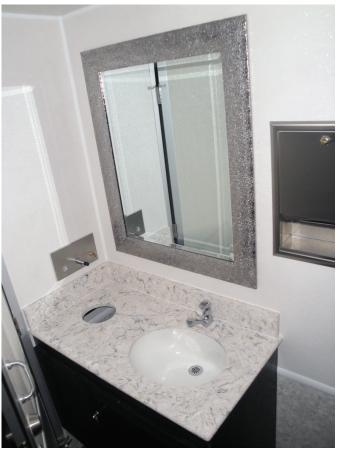

## STANDARD FEATURES

- Heavy duty ACSI manufactured chassis including structural steel wide flange main beams and steel tubing floor joists
- Steel waste tank built into chassis, sloped to the street side of trailer to aid in pumping the tank
- Large folding steel steps and platforms, fully supported from the chassis without supports to the ground.
- 10,000 lbs tongue jack for durability
- (4) 7,000 lbs stabilizing jacks located at corner points
- Seamless vinyl floor finish
- Seamless white FRP exterior siding finish, UV rated, with anodized aluminum trim
- Roof includes an exclusive aluminum top rail extrusion with a one piece aluminum roof finish for a no leak roof.
- Full length enclosed stalls with solid wood stained doors
- Decorative laminate interior wall finish with white fiberglass reinforced plastic (FRP) on ceiling
- Solid stained wood trim including crown top trim, chair rail, corner moldings, and base trim
- · Water saving toilets with shelf above
- Decorative faucets
- Solid surface countertops
- Solid wood stained base cabinets, locking
- Decorative mirrors
- Air conditioning, 13.5K BTU's with built in heat, ducted in ceiling with supplies in each toilet stall
- LED interior lighting
- Electric water heater
- Stereo system with ceiling mounted speakers in each room
- Heavy duty ACSI built doors with continuous aluminum hinge, hydraulic door closer, and porch light
- Three point folding aluminum handrails