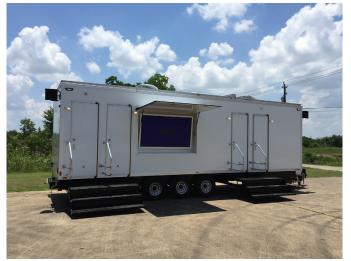

## STANDARD FEATURES

- Heavy duty ACSI manufactured chassis including structural steel wide flange main beams and steel tubing floor joists
- Steel waste tank built into chassis, sloped to the street side of trailer to aid in pumping the tank
- Large folding steel steps and platforms, fully supported from the chassis without supports to the ground.
- 10,000 lbs tongue jack for durability
- (4) 7,000 lbs stabilizing jacks located at corner points
- Seamless vinyl floor finish
- Seamless white FRP exterior siding finish, UV rated, with anodized aluminum trim
- Roof includes an exclusive aluminum top rail extrusion with a one piece aluminum roof finish for a no leak roof.
- Full length enclosed stalls with solid wood stained doors
- Decorative laminate interior wall finish with white fiberglass reinforced plastic (FRP) on ceiling
- Solid stained wood trim including crown top trim, chair rail, corner moldings, and base trim
- · Water saving toilets with shelf above
- Decorative faucets
- Solid surface countertops
- Solid wood stained base cabinets, locking
- Decorative mirrors
- Air conditioning, 13.5K BTU's with built in heat, ducted in ceiling with supplies in each toilet stall
- LED interior lighting
- Electric water heater
- Stereo system with ceiling mounted speakers in each room
- Heavy duty ACSI built doors with continuous aluminum hinge, hydraulic door closer, and porch light
- Three point folding aluminum handrails