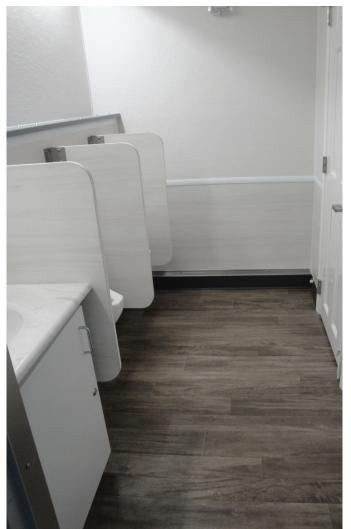

## STANDARD FEATURES

- Heavy duty ACSI manufactured chassis including structural steel wide flange main beams and steel tubing floor joists
- Steel waste tank built into chassis, sloped to the street side of trailer to aid in pumping the tank
- Large folding steel steps and platforms, fully supported from the chassis without supports to the ground.
- 10,000 lbs tongue jack for durability
- (4) 7,000 lbs stabilizing jacks located at corner points
- Seamless vinyl floor finish
- Seamless white FRP exterior siding finish, UV rated, with anodized aluminum trim
- Roof includes an exclusive aluminum top rail extrusion with a one piece aluminum roof finish for a no leak roof.
- Full length enclosed stalls with solid wood stained doors
- Decorative laminate interior wall finish with white fiberglass reinforced plastic (FRP) on ceiling
- Solid stained wood trim including crown top trim, chair rail, corner moldings, and base trim
- · Water saving toilets with shelf above
- Decorative faucets
- Solid surface countertops
- Solid wood stained base cabinets, locking
- Decorative mirrors
- Air conditioning, 13.5K BTU's with built in heat, ducted in ceiling with supplies in each toilet stall
- LED interior lighting
- Electric water heater
- Stereo system with ceiling mounted speakers in each room
- Heavy duty ACSI built doors with continuous aluminum hinge, hydraulic door closer, and porch light
- Three point folding aluminum handrails