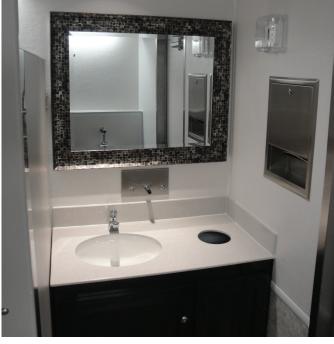

## STANDARD FEATURES

- Heavy duty ACSI manufactured chassis including structural steel wide flange main beams and steel tubing floor joists
- Steel waste tank built into chassis, sloped to the street side of trailer to aid in pumping the tank
- Large folding steel steps and platforms, fully supported from the chassis without supports to the ground.
- 10,000 lbs tongue jack for durability
- (4) 7,000 lbs stabilizing jacks located at corner points
- Seamless vinyl floor finish
- Seamless white FRP exterior siding finish, UV rated, with anodized aluminum trim
- Roof includes an exclusive aluminum top rail extrusion with a one piece aluminum roof finish for a no leak roof.
- Full length enclosed stalls with solid wood stained doors
- Decorative laminate interior wall finish with white fiberglass reinforced plastic (FRP) on ceiling
- Solid stained wood trim including crown top trim, chair rail, corner moldings, and base trim
- · Water saving toilets with shelf above
- Decorative faucets
- Solid surface countertops
- Solid wood stained base cabinets, locking
- Decorative mirrors
- Air conditioning, 13.5K BTU's with built in heat, ducted in ceiling with supplies in each toilet stall
- LED interior lighting
- Electric water heater
- Stereo system with ceiling mounted speakers in each room
- Heavy duty ACSI built doors with continuous aluminum hinge, hydraulic door closer, and porch light
- Three point folding aluminum handrails