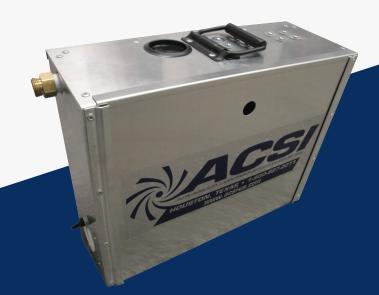

## HF2-2 Two Stage Filtration System

**Dimensions:** 

20" L x 8 D" x 16" H

Weight:

25 lbs

**Capcity:** 

4-6 Gallons per minute

Pump:

## Features & Benefits:

- Rigid galvanized plumbing
- Heavy-duty aluminum cabinet (.080 thickness)
- Lightweight, durable, rust-resistant
- Low AMP draw protected from burnout by a vacuum switch
- 3/4" hose connection for inlet and outlet

- Electrical components are enclosed to prevent dirt and water from getting in
- GFCI Protection from electrical shock
- Removable, sliding door