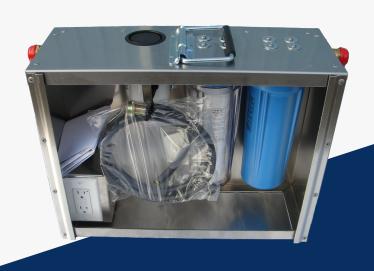

## HF2-2 Two Stage Filtration System

**Dimensions:** 

20" L x 8 D" x 16" H

Weight:

25 lbs

**Capcity:** 

4-6 Gallons per minute

Pump:

Self-priming, 1.7 amps, 115 volts

**Filters:** 

(2) 50 Micron Pleated Cartridges

(9 3/4" x 4 1/2")

(2) 5 Micron Pleated Cartridges

(9 3/4" x 2 3/4")

## Features & Benefits:

- Rigid galvanized plumbing
- Heavy-duty aluminum cabinet (.080 thickness)
- Lightweight, durable, rust-resistant
- Low AMP draw protected from burnout by a vacuum switch
- 3/4" hose connection for inlet and outlet

- Electrical components are enclosed to prevent dirt and water from getting in
- GFCI Protection from electrical shock
- Removable, sliding door