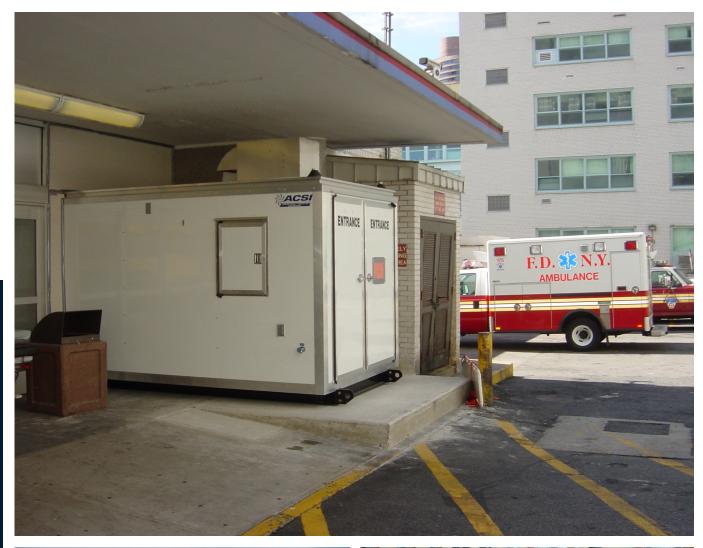

Patients can either enter directly into the hospital to ensure best practice around contamination protocol.