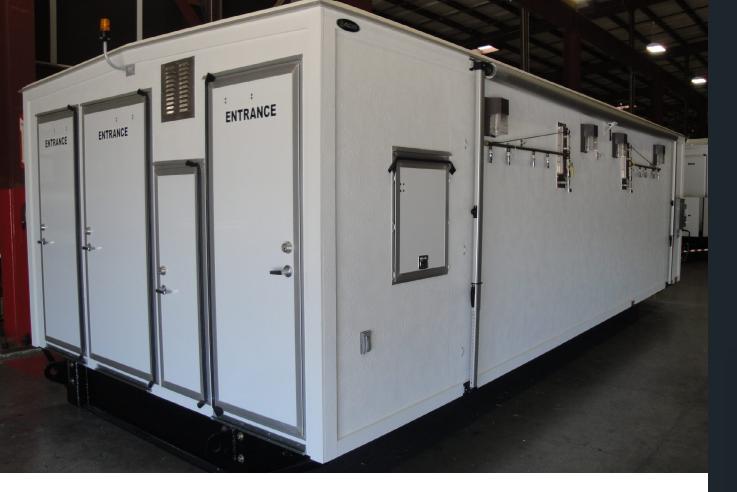

#### **ABOUT OUR HOSPTIAL SKID UNITS**

ACSI Decon Skids allow for the fastest and most efficient deon setup in the industry. Allowing you to integrate directly with the existing hospital power and water systems and all units can be customized to fit your hospital needs. Wide Non-Ambulatory lanes in addition to Ambulatory lanes.

#### GIVE YOUR RESPONSE TEAM THE FLEXIBILITY TO HANDLE ANY SITUATION.

- Rapid setup time, just turn on the lights and water
- Integrated into hospital systems, lowering maintenance cost
- Spacious non-abumlatory decon lanes
- Easy electrical and plumbing hook-ups
- Custom built to meet your needs
- · Optional hot water heater and generator power

## OUR COMMITMENT TO INNOVATION HAS MADE US AN INDUSTRY LEADER.

Many configuration options and layouts are available that won't interfere with operations. This quick setup is perfect for those permanent hospital needs.