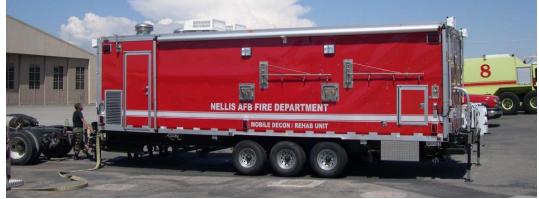

## ENVIRONMENTAL DECON TRAILERS

Decontamination
HazMat
Rehab Units

## PACKAGED READY TO TAKE STRAIGHT TO YOUR JOB SITE.

- Heavy duty aluminum framed SIP panel doors with full-length continuous hinge
- Seamless aluminum roof, all fasteners located outside of roof proper
- Three flap OSHA compliant air lock curtains
- 80 gallon polyethylene holding tank with clean out
- Exterior hand wash unit with stainless sink plumbed to the holding tank
- High density cross linked polyethylene tubing
- Exterior plumbing supply lines and holding tanks are heat traced and insulated
- Fully automatic dual filtration system for asbestos and lead
- Personnel lockers 12" x 18" x 36" fastened to walls in clean room
- Aluminum benches with fabricated aluminum pedestals
- Heavy duty steel steps fully supported by the trailer chassis (no ground supports needed)
- Wet location rated interior lighting
- Built to maximize your investment with many years of dependable service