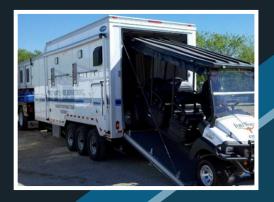

## ENVIRONMENTAL DECON TRAILERS

Decontamination
HazMat
Rehab Units

## PACKAGED READY TO TAKE STRAIGHT TO YOUR JOB SITE.

- Heavy duty aluminum framed SIP panel doors with full-length continuous hinge
- Seamless aluminum roof, all fasteners located outside of roof proper
- Three flap OSHA compliant air lock curtains
- 80 gallon polyethylene holding tank with clean out
- Exterior hand wash unit with stainless sink plumbed to the holding tank
- High density cross linked polyethylene tubing
- Exterior plumbing supply lines and holding tanks are heat traced and insulated
- Fully automatic dual filtration system for asbestos and lead
- Personnel lockers 12" x 18" x 36" fastened to walls in clean room
- Aluminum benches with fabricated aluminum pedestals
- Heavy duty steel steps fully supported by the trailer chassis (no ground supports needed)
- Wet location rated interior lighting
- Built to maximize your investment with many years of dependable service