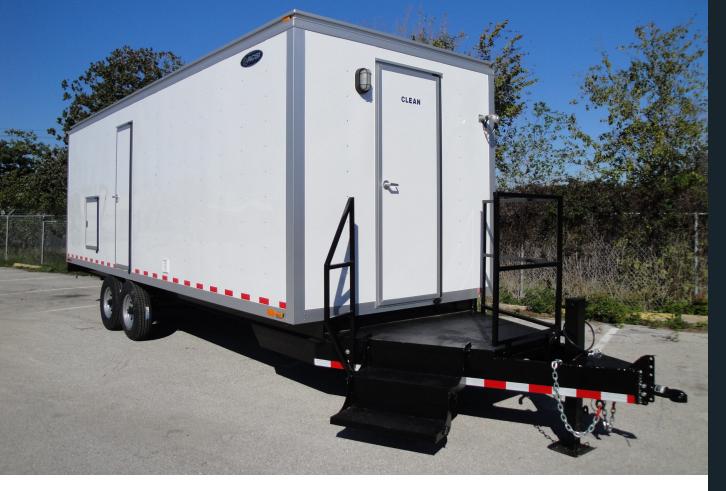

## **CONTACT INFO**

8720 Lambright Road Houston, TX 77075 (713) 609-1287 info@acsi-us.com

Our decon trailers come in standard two shower and four shower configurations equipped with water heaters, lead and asbestos filtration equipment, negative air filtration, and a host of other amenities ready for use on your job site. 16' (two shower) and 24' (four shower) trailers typically in stock.

## PACKAGED READY TO TAKE STRAIGHT TO YOUR JOB SITE.

- Heavy duty aluminum framed SIP panel doors with full-length continuous hinge
- Seamless aluminum roof, all fasteners located outside of roof proper
- Three flap OSHA compliant air lock curtains
- 80 gallon polyethylene holding tank with clean out
- Exterior hand wash unit with stainless sink plumbed to the holding tank
- High density cross linked polyethylene tubing
- Exterior plumbing supply lines and holding tanks are heat traced and insulated
- Fully automatic dual filtration system for asbestos and lead
- Personnel lockers 12" x 18" x 36" fastened to walls in clean room
- Aluminum benches with fabricated aluminum pedestals
- Heavy duty steel steps fully supported by the trailer chassis (no ground supports needed)
- Wet location rated interior lighting
- Built to maximize your investment with many years of dependable service