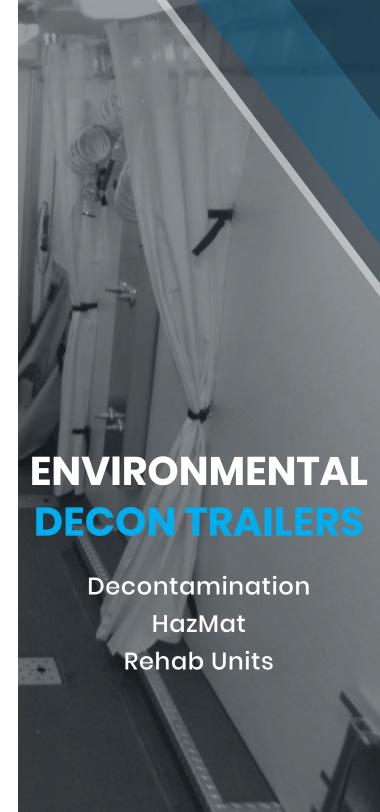

## **CONTACT INFO**

8720 Lambright Road Houston, TX 77075 (713) 609-1287 info@acsi-us.com





Our decon trailers come in standard two shower and four shower configurations equipped with water heaters, lead and asbestos filtration equipment, negative air filtration, and a host of other amenities ready for use on your job site. 16' (two shower) and 24' (four shower) trailers typically in stock.

- Easy electrical and plumbing hook ups
- Spacious clean and dirty rooms
- Easy to decon
- Built to maximize your investment with years of dependable service
- Electric or propane water heaters available
- Heavy duty 8" x 4" x 10 lb structural steel wide flange main beams

- %" thick sub-flooring; seamless, non-slip, rubber floor with treated perimeter base plate
- Seamless FRP on interior walls and ceiling, easy to decon and maintain
- 13,500 btu AC with heat strip and separate 1,500 wat