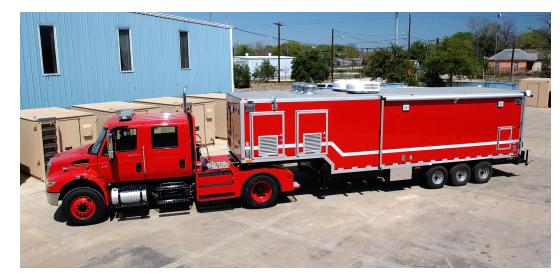

## ENVIRONMENTAL DECON TRAILERS

Decontamination
HazMat
Rehab Units

## PACKAGED READY TO TAKE STRAIGHT TO YOUR JOB SITE.

- Heavy duty aluminum framed SIP panel doors with full-length continuous hinge
- Seamless aluminum roof, all fasteners located outside of roof proper
- Three flap OSHA compliant air lock curtains
- 80 gallon polyethylene holding tank with clean out
- Exterior hand wash unit with stainless sink plumbed to the holding tank
- High density cross linked polyethylene tubing
- Exterior plumbing supply lines and holding tanks are heat traced and insulated
- Fully automatic dual filtration system for asbestos and lead
- Personnel lockers 12" x 18" x 36" fastened to walls in clean room
- Aluminum benches with fabricated aluminum pedestals
- Heavy duty steel steps fully supported by the trailer chassis (no ground supports needed)
- Wet location rated interior lighting
- Built to maximize your investment with many years of dependable service