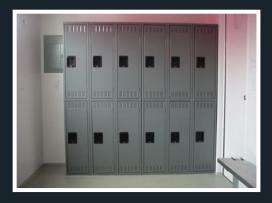

## PACKAGED READY TO TAKE STRAIGHT TO YOUR JOB SITE.

- Heavy duty aluminum framed SIP panel doors with full-length continuous hinge
- Seamless aluminum roof, all fasteners located outside of roof proper
- Three flap OSHA compliant air lock curtains
- 80 gallon polyethylene holding tank with clean out
- Exterior hand wash unit with stainless sink plumbed to the holding tank
- High density cross linked polyethylene tubing
- Exterior plumbing supply lines and holding tanks are heat traced and insulated
- Fully automatic dual filtration system for asbestos and lead
- Personnel lockers 12" x 18" x 36" fastened to walls in clean room
- Aluminum benches with fabricated aluminum pedestals
- Heavy duty steel steps fully supported by the trailer chassis (no ground supports needed)
- Wet location rated interior lighting
- Built to maximize your investment with many years of dependable service