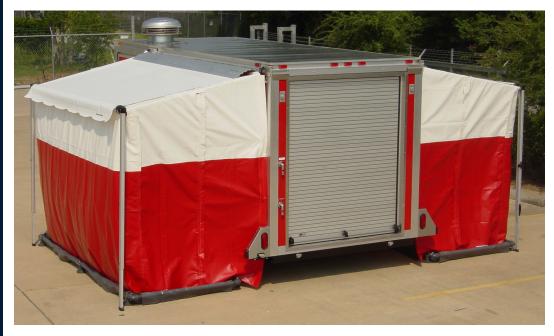

## ENVIRONMENTAL DECON TRAILERS

Decontamination
HazMat
Rehab Units

## PACKAGED READY TO TAKE STRAIGHT TO YOUR JOB SITE.

- Heavy duty aluminum framed SIP panel doors with full-length continuous hinge
- Seamless aluminum roof, all fasteners located outside of roof proper
- Three flap OSHA compliant air lock curtains
- 80 gallon polyethylene holding tank with clean out
- Exterior hand wash unit with stainless sink plumbed to the holding tank
- High density cross linked polyethylene tubing
- Exterior plumbing supply lines and holding tanks are heat traced and insulated
- Fully automatic dual filtration system for asbestos and lead
- Personnel lockers 12" x 18" x 36" fastened to walls in clean room
- Aluminum benches with fabricated aluminum pedestals
- Heavy duty steel steps fully supported by the trailer chassis (no ground supports needed)
- Wet location rated interior lighting
- Built to maximize your investment with many years of dependable service