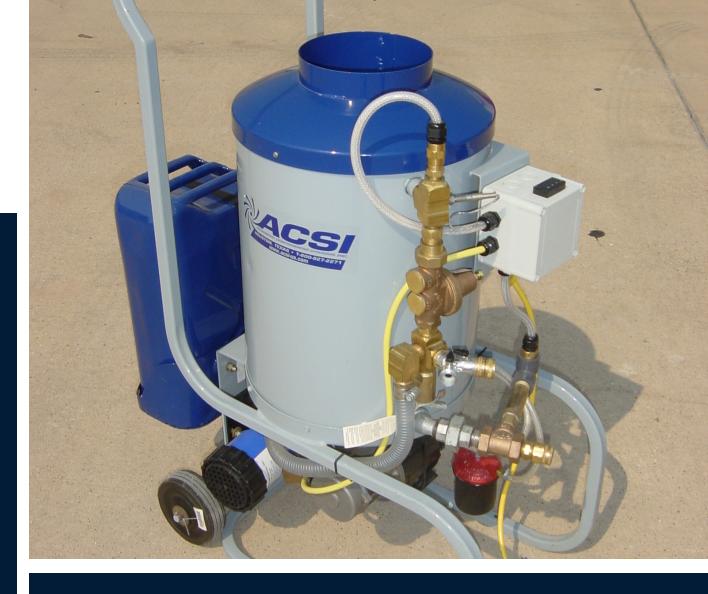

# HEAT WAVE III

## OUR COMPACT PORTABLE FULL-FLOW DIESEL FIRED WATER HEATER

## FEATURES & BENEFITS:

- Rugged square steel tubing frame and two solid rubber wheels make the unit easy to load, unload and transport
- High-efficiency heat exchanger supports flow rates of an average 7 gallons per minute (with no water mixing) with a 50° temperature rise
- Digital temperature controller with LED readout and passcode protected settings precisely modulates outlet temperature to 92°
- Safety features including redundant water flow switch, temperature safety valves, and a GFCI supply cord
- Five-gallon heavy-duty removable steel fuel tank and quick coupled fuel supply lines for easy refueling
- Optional hydraulic-powered chemical injection pump allows for precisely metered solution injection into the outlet stream