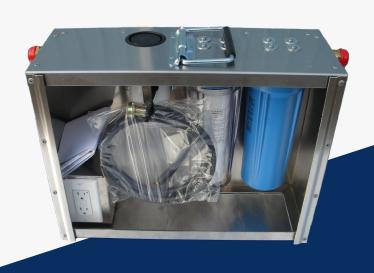

## HF2-2 Two Stage Filtration System

**Dimensions:** 

20" L x 8 D" x 16" H

Weight:

25 lbs

**Capcity:** 

4-6 Gallons per minute

Pump:

Self-priming, 1.7 amps, 115 volts

**Filters:** 

(1) 50 Micron Pleated Cartridges

(9 3/4" x 2 3/4")

(1) 5 Micron Pleated Cartridges

(9 3/4" x 2 3/4")

## Features & Benefits:

- Rigid galvanized plumbing
- Heavy-duty aluminum cabinet (.080 thickness)
- Lightweight, durable, rust-resistant
- Low AMP draw protected from burnout by a vacuum switch
- 3/4" hose connection for inlet and outlet

- Electrical components are enclosed to prevent dirt and water from getting in
- GFCI Protection from electrical shock
- Removable, sliding door