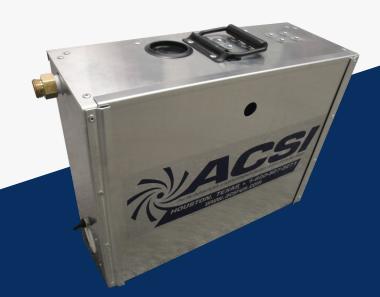

## HF2-2 Two Stage Filtration System

**Dimensions:** 

20" L x 8 D" x 16" H

Weight:

25 lbs

**Capcity:** 

4-6 Gallons per minute

Pump:

## Features & Benefits:

- Rigid galvanized plumbing
- Heavy-duty aluminum cabinet (.080 thickness)
- Lightweight, durable, rust-resistant
- Low AMP draw protected from burnout by a vacuum switch
- 3/4" hose connection for inlet and outlet