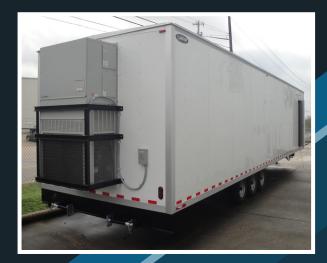

#### **AVAILABLE OPTIONS**

- Shower and/or Restroom Configurations
- Available in Skid or Trailor Mount Configurations
- Direct to Sewer Plumbing or Onboard Waste & Water Tanks