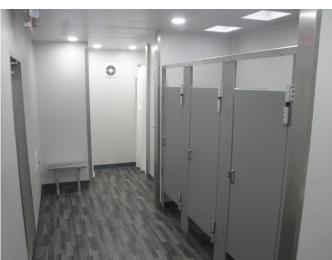

### **STANDARD FEATURES**

- Oversized spacious interiors
- Seamless Non-Skid Rubberized Floors
- Seamless Fiberglass Reinforced Plastic for Interior Walls & Ceiling Finish
- Four-Season HVAC
- Additional Winterization Available
- Full Size or Half Size Lockers
- Sitting Benches
- Large Welded Steps, Platforms and Handrails
- Plug-and-play, built in a controlled environment which reduces time and cost versus on-site fixed facility construction

# **LOCKER ROOMS**

#### **AVAILABLE OPTIONS**

- Shower and/or Restroom Configurations
- Available in Skid or Trailor Mount Configurations
- Direct to Sewer Plumbing or Onboard Waste & Water Tanks