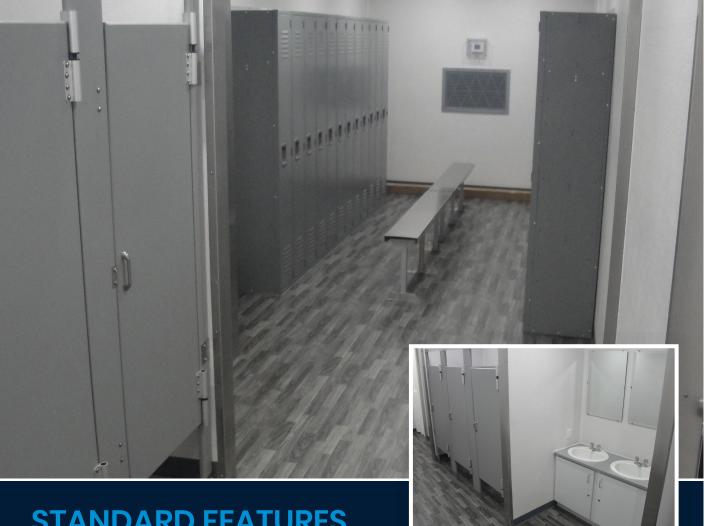

### **STANDARD FEATURES**

- Oversized spacious interiors
- Seamless Non-Skid Rubberized Floors
- Seamless Fiberglass Reinforced Plastic for Interior Walls & Ceiling Finish
- Four-Season HVAC
- Additional Winterization Available
- Full Size or Half Size Lockers
- Sitting Benches
- Large Welded Steps, Platforms and Handrails
- Plug-and-play, built in a controlled environment which reduces time and cost versus on-site fixed facility construction

#### **AVAILABLE OPTIONS**

- Shower and/or Restroom Configurations
- Available in Skid or Trailor Mount Configurations
- Direct to Sewer Plumbing or Onboard Waste & Water Tanks