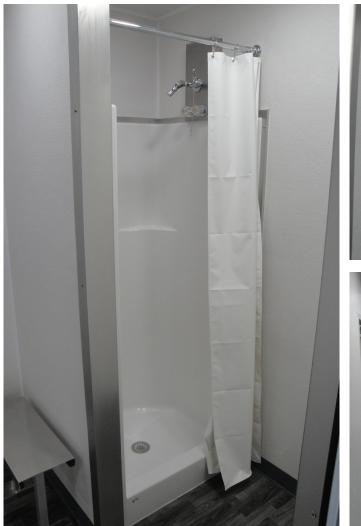

#### **AVAILABLE OPTIONS**

- Shower and/or Restroom Configurations
- Available in Skid or Trailor Mount Configurations
- Direct to Sewer Plumbing or Onboard Waste & Water Tanks