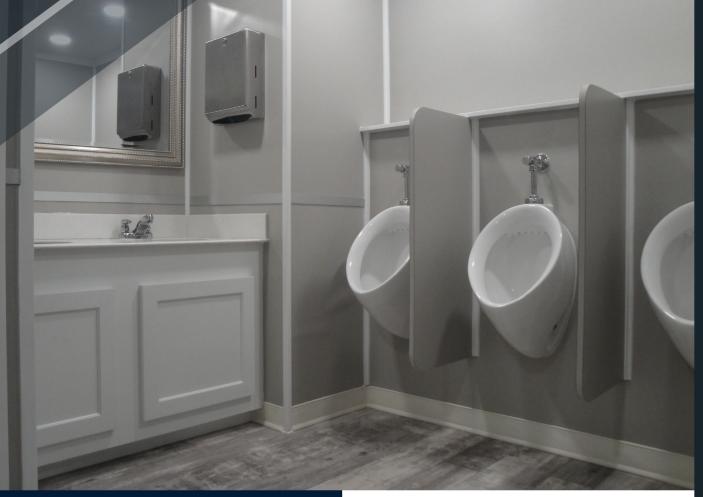

## PRESIDENTIAL SERIES

DURABLE ROOMY INTERIORS ONE-MAN SETUP

### **STANDARD FEATURES**

- Heavy duty ACSI manufactured chassis including structural steel wide flange main beams and steel tubing floor joists
- Steel waste tank built into chassis, sloped to the street side of trailer to aid in pumping the tank
- Large folding steel steps and platforms, fully supported from the chassis without supports to the ground.
- 10,000 lbs tongue jack for durability
- (4) 7,000 lbs stabilizing jacks located at corner points
- Seamless vinyl floor finish
- Seamless white FRP exterior siding finish, UV rated, with anodized aluminum trim
- Roof includes an exclusive aluminum top rail extrusion with a one piece aluminum roof finish for a no leak roof.
- Full length enclosed stalls with solid wood stained doors
- Decorative laminate interior wall finish with white fiberglass reinforced plastic (FRP) on ceiling
- Solid stained wood trim including crown top trim, chair rail, corner moldings, and base trim
- Water saving toilets with shelf above
- Decorative faucets
- Solid surface countertops
- Solid wood stained base cabinets, locking
- Decorative mirrors
- Air conditioning, 13.5K BTU's with built in heat, ducted in ceiling with supplies in each toilet stall
- LED interior lighting
- Electric water heater
- Stereo system with ceiling mounted speakers in each room
- Heavy duty ACSI built doors with continuous aluminum hinge, hydraulic door closer, and porch light
- Three point folding aluminum handrails