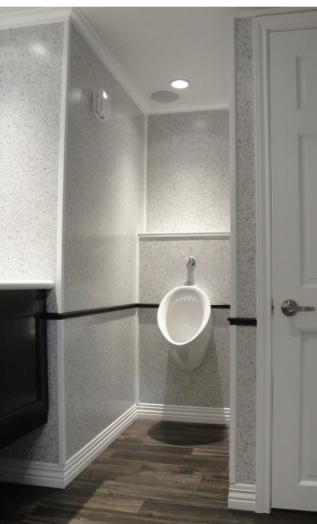

### **STANDARD FEATURES**

- Heavy duty ACSI manufactured chassis including structural steel wide flange main beams and steel tubing floor joists
- Steel waste tank built into chassis, sloped to the street side of trailer to aid in pumping the tank
- Large folding steel steps and platforms, fully supported from the chassis without supports to the ground.
- 10,000 lbs tongue jack for durability
- (4) 7,000 lbs stabilizing jacks located at corner points
- Seamless vinyl floor finish
- Seamless white FRP exterior siding finish, UV rated, with anodized aluminum trim
- Roof includes an exclusive aluminum top rail extrusion with a one piece aluminum roof finish for a no leak roof.
- Full length enclosed stalls with solid wood stained doors
- Decorative laminate interior wall finish with white fiberglass reinforced plastic (FRP) on ceiling
- Solid stained wood trim including crown top trim, chair rail, corner moldings, and base trim
- Water saving toilets with shelf above
- Decorative faucets
- Solid surface countertops
- Solid wood stained base cabinets, locking
- Decorative mirrors
- Air conditioning, 13.5K BTU's with built in heat, ducted in ceiling with supplies in each toilet stall
- LED interior lighting
- Electric water heater
- Stereo system with ceiling mounted speakers in each room
- Heavy duty ACSI built doors with continuous aluminum hinge, hydraulic door closer, and porch light
- Three point folding aluminum handrails