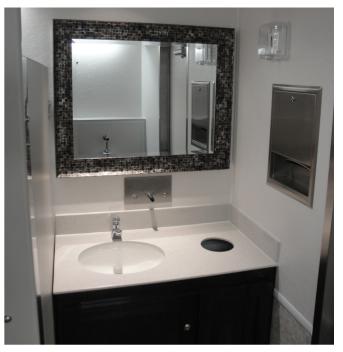

### **STANDARD FEATURES**

- Heavy duty ACSI manufactured chassis including structural steel wide flange main beams and steel tubing floor joists
- Steel waste tank built into chassis, sloped to the street side of trailer to aid in pumping the tank
- Large folding steel steps and platforms, fully supported from the chassis without supports to the ground.
- 10,000 lbs tongue jack for durability
- (4) 7,000 lbs stabilizing jacks located at corner points
- Seamless vinyl floor finish
- Seamless white FRP exterior siding finish, UV rated, with anodized aluminum trim
- Roof includes an exclusive aluminum top rail extrusion with a one piece aluminum roof finish for a no leak roof.
- Full length enclosed stalls with solid wood stained doors
- Decorative laminate interior wall finish with white fiberglass reinforced plastic (FRP) on ceiling
- Solid stained wood trim including crown top trim, chair rail, corner moldings, and base trim
- Water saving toilets with shelf above
- Decorative faucets
- Solid surface countertops
- Solid wood stained base cabinets, locking
- Decorative mirrors
- Air conditioning, 13.5K BTU's with built in heat, ducted in ceiling with supplies in each toilet stall
- LED interior lighting
- Electric water heater
- Stereo system with ceiling mounted speakers in each room
- Heavy duty ACSI built doors with continuous aluminum hinge, hydraulic door closer, and porch light
- Three point folding aluminum handrails